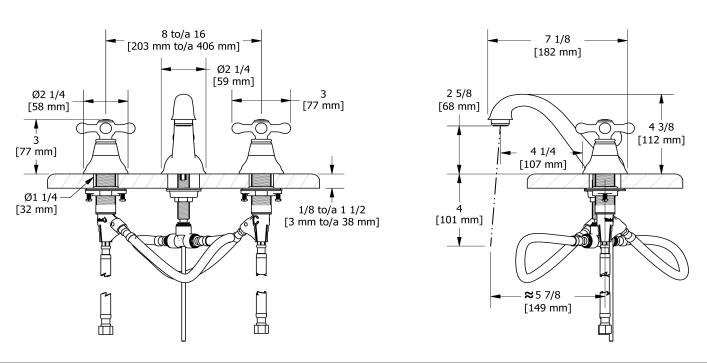

## **Descriptions**

- Ceramic cartridge
- Pop-up drain
- 3/8" speedway compression