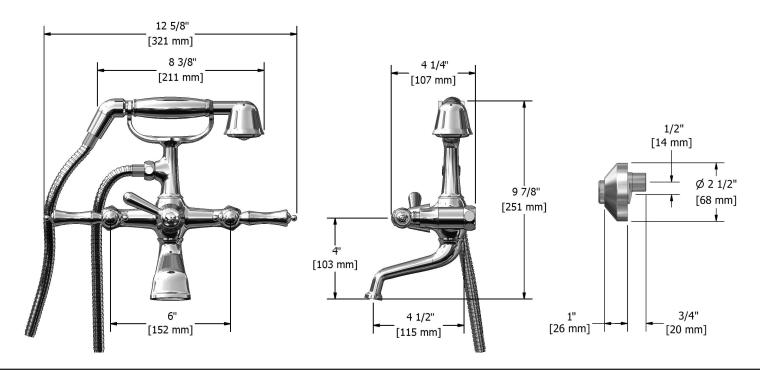

6" tub filler with hand shower **GN06L** 

## **Descriptions**

- ½" male X ¾" male elbow adaptor
- 2 check valves
- G¾" inlet female
- Ceramic cartridge
- 1-jet hand shower