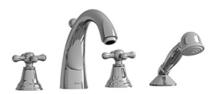

## **Descriptions**

- 1/2" male X 3/4" male elbow adaptor
- 2 check valves
- G¾" inlet female
- Ceramic cartridge
- 1-jet hand shower