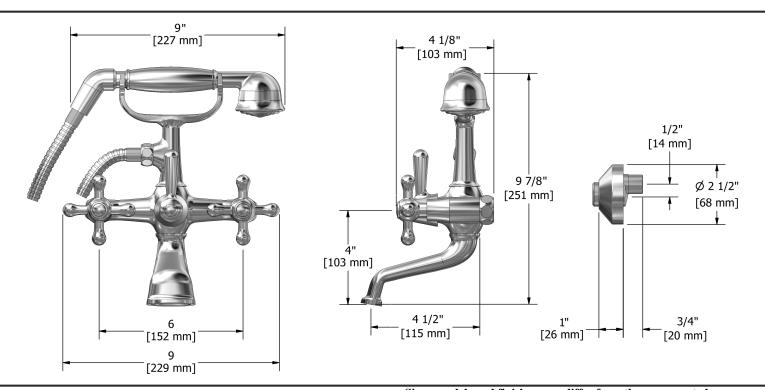

# **Specifications**

## **Descriptions**

- 1/2" male X 3/4" male elbow adaptor
- 2 check valves
- G¾" inlet female
- Ceramic cartridge
- 1-jet hand shower

#### Available colors

- C: Chrome
- BN: Brushed Nickel (PVD)
- PN: Polished Nickel (PVD)

#### Available flow

• 44 L/min, 11.6 gpm (US) 60psi

### **Certifications**

- CSA B125.1
- ASME A112.18.1
- CMR248 Approval
- ADA



Sizes, models and finishes may differ from thoses presented. \\

### Warranty

This **Riobel Inc.** product you have purchased carries a Limited Lifetime Warranty on the chrome, PVD finish, blacks and all working parts and is guaranteed from the initial purchase date against all manufacturing defects. All other finishes, including plastic components, are guaranteed for one year. All electric and/or electronic parts are covered by a 5-year limited warranty.

#### **Customer Service**

Ontario, West Canada: 888-287-5354 Quebec, Maritimes, United States: 866-473-8442