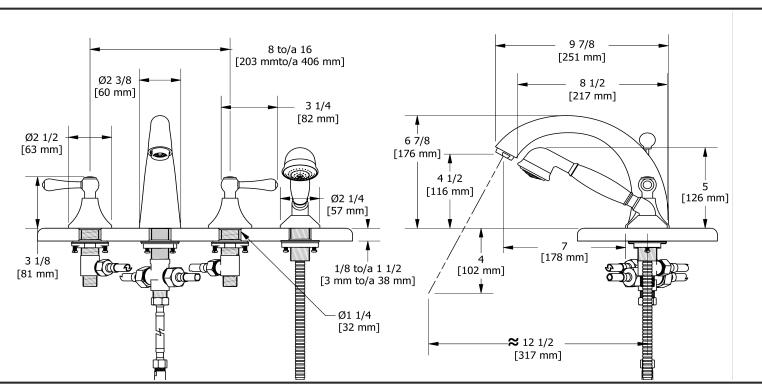

4-piece deck-mount tub filler with hand shower **FI12L** 

## **Descriptions**

- Ceramic cartridge
- 1-jet hand shower
- G½" inlet male