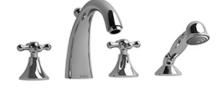

4-piece deck-mount tub filler with hand shower FI12+

## **Descriptions**

- Ceramic cartridge
- 1-jet hand shower
- G<sup>1</sup>/<sub>2</sub>" inlet male