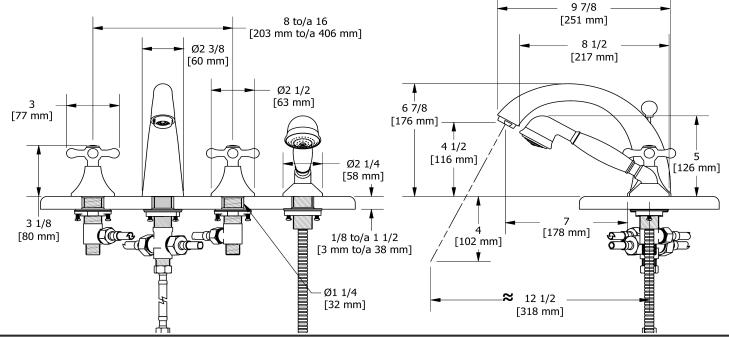

4-piece deck-mount tub filler with hand shower FI12+

## **Descriptions**

- Ceramic cartridge
- 1-jet hand shower
- G<sup>1</sup>/<sub>2</sub>" inlet male