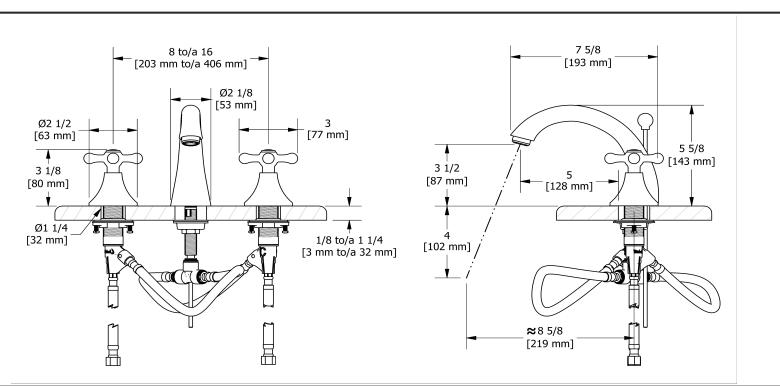

# Specifications

# **Descriptions**

- Ceramic cartridge
- Pop-up drain
  - 3/8" speedway compression

#### Sizes, models and finishes may differ from thoses presented.