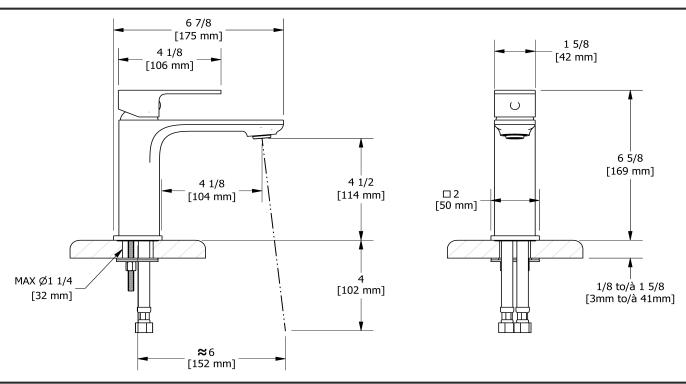

Single hole lavatory faucet without drain **EQS00** 







# **Specifications**

## **Descriptions**

- Ceramic cartridge
- No drain
- 3/8" speedway compression

### Available colors

- C : Chrome
- BN: Brushed Nickel (PVD)
- BK : Black

#### Available flows

- 5.7 L/min, 1.5 gpm (US) 60psi \*
- 1.9 L/min, 0.5 gpm (US) 60psi ( **EQS00-05** )
- 3.7 L/min, 1 gpm (US) 60psi ( **EQS00-10** )

\*EPA certification applicable to the indicated model only\*

#### **Certifications**

- CSA B125.1
- NSF/ANSI standard 61 and 372
- ASME A112.18.1
- ADA



Sizes, models and finishes may differ from thoses presented.

#### Warranty

This **Riobel Inc.** product you have purchased carries a Limited Lifetime Warranty on the chrome, PVD finish, blacks and all working parts and is guaranteed from the initial purchase date against all manufacturing defects. All other finishes, including plastic components, are guaranteed for one year. All electric and/or electronic parts are covered by a 5-year limited warranty.

#### **Customer Service**