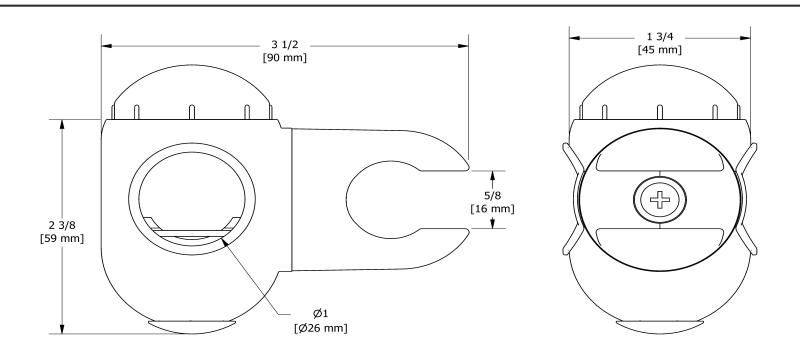

# **Specifications**

# **Descriptions**

- Ø25 mm (1")
- Plastic

## **Available colors**

- C : Chrome
- BN: Brushed Nickel (PVD)





#### Sizes, models and finishes may differ from thoses presented.

### Warranty

This **Riobel Inc.** product you have purchased carries a Limited Lifetime Warranty on the chrome, PVD finish, blacks and all working parts and is guaranteed from the initial purchase date against all manufacturing defects. All other finishes, including plastic components, are guaranteed for one year. All electric and/or electronic parts are covered by a 5-year limited warranty.

# **Customer Service**

Ontario, West Canada: 888-287-5354 Quebec, Maritimes, United States: 866-473-8442