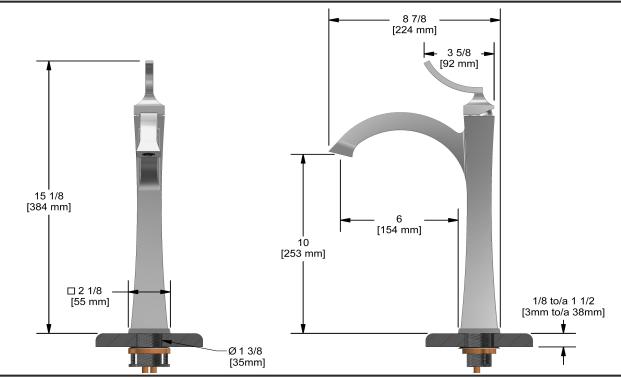

Single hole lavatory faucet **EL01** 





# **Specifications**

# **Descriptions**

- 3/8" speedway compression
- Ceramic cartridge
- No drain

# **Available colors**

- C : Chrome
- BN: Brushed Nickel (PVD)
- PN: Polished Nickel (PVD)

#### Available flows

- 5.7 L/min, 1.5 gpm (US) 60psi \*
- 1.9 L/min, 0.5 gpm (US) 60psi ( **EL01-05** )
- 3.7 L/min, 1 gpm (US) 60psi ( **EL01-10** )

\*EPA certification applicable to the indicated model only\*

# **Certifications**

- CSA B125.1
- NSF/ANSI standard 61 and 372
- ASME A112.18.1
- CMR248 Approval
- ADA



Sizes, models and finishes may differ from thoses presented.

### Warranty

This **Riobel Inc.** product you have purchased carries a Limited Lifetime Warranty on the chrome, PVD finish, blacks and all working parts and is guaranteed from the initial purchase date against all manufacturing defects. All other finishes, including plastic components, are guaranteed for one year. All electric and/or electronic parts are covered by a 5-year limited warranty.

## **Customer Service**

Ontario, West Canada: 888-287-5354 Quebec, Maritimes, United States: 866-473-8442