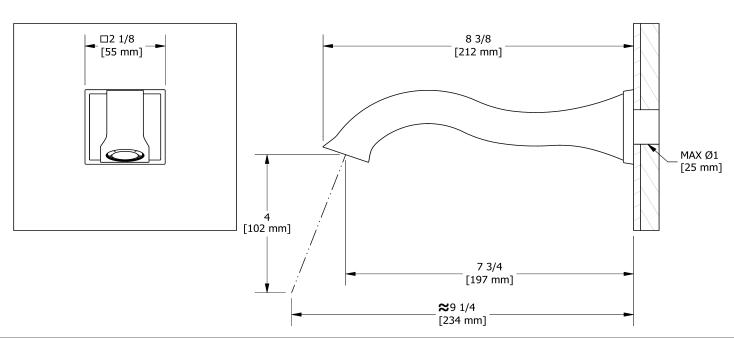

**EF80** 

## Descriptions

- Brass
- <sup>1</sup>/<sub>2</sub>" copper slip fit inlet