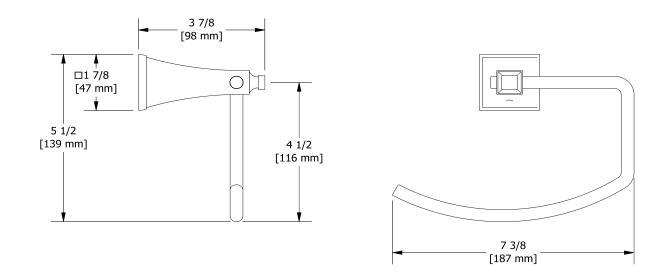

## **Description**

• 4 anchor points

#### Sizes, models and finishes may differ from thoses presented.