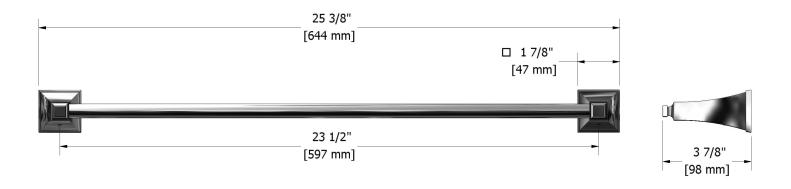

## **Descriptions**

- 4 anchor points
- May be cut to desired length
- Available colors
- C : Chrome
- BN : Brushed Nickel (PVD)
- PN : Polished Nickel (PVD)

Sizes, models and finishes may differ from thoses presented.