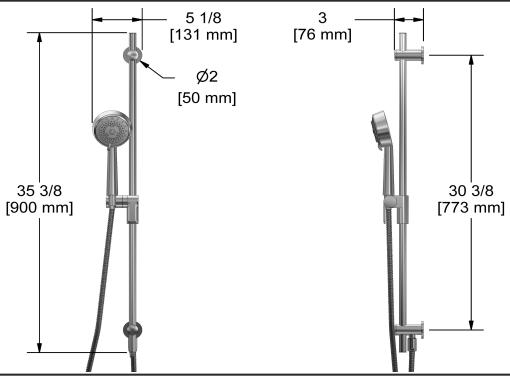

# **Descriptions**

- 150 cm (59") double interlock flexible hose, swivel and 2 check valves
- 10, 4-jet hand shower with pause
- Built-in elbow supply
- Ø19 mm (¾") slide bar
- Scale-free
- Easy-Glide left cursor