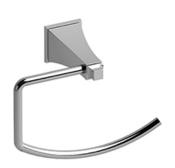

# **Specifications**

## **Description**

• 4 anchor points

### Available colors

• C : Chrome

BN : Brushed Nickel (PVD)PN : Polished Nickel (PVD)







Sizes, models and finishes may differ from thoses presented.

#### Warranty

This **Riobel Inc.** product you have purchased carries a Limited Lifetime Warranty on the chrome, PVD finish, blacks and all working <u>parts</u> and is guaranteed from the initial purchase date against all <u>manufacturing defects</u>. All other finishes, including plastic components, are guaranteed for one year. All electric and/or electronic parts are covered by a 5-year limited <u>warranty</u>.

#### **Customer Service**

Ontario, West Canada: 888-287-5354 Quebec, Maritimes, United States: 866-473-8442