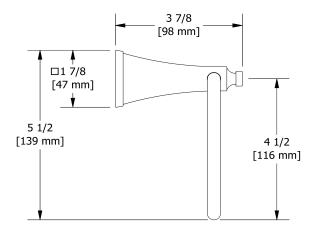

# **Specifications**

## **Description**

• 4 anchor points

### Available colors

• C : Chrome

BN : Brushed Nickel (PVD)PN : Polished Nickel (PVD)







Sizes, models and finishes may differ from thoses presented.

#### Warranty

This **Riobel Inc.** product you have purchased carries a Limited Lifetime Warranty on the chrome, PVD finish, blacks and all working <u>parts</u> and is guaranteed from the initial purchase date against all <u>manufacturing defects</u>. All other finishes, including plastic components, are guaranteed for one year. All electric and/or electronic parts are covered by a 5-year limited <u>warranty</u>.

#### **Customer Service**

Ontario, West Canada: 888-287-5354 Quebec, Maritimes, United States: 866-473-8442