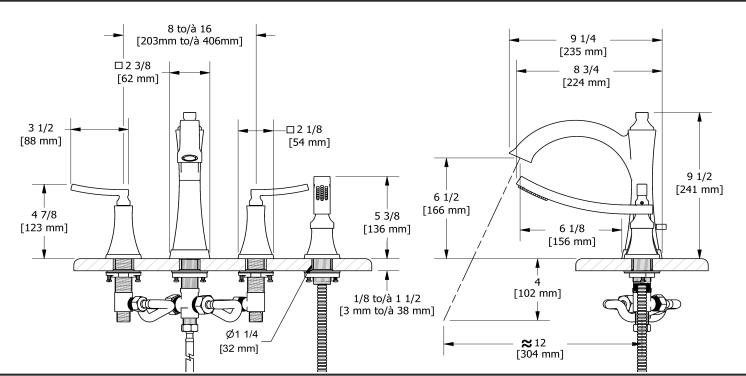

# **Descriptions**

- Ceramic cartridge
- 1-jet hand shower/scale-free
- Drilling holes diameter =  $4x \cdot 1 \cdot 1/4 \cdot (32mm)$
- G½" inlet male