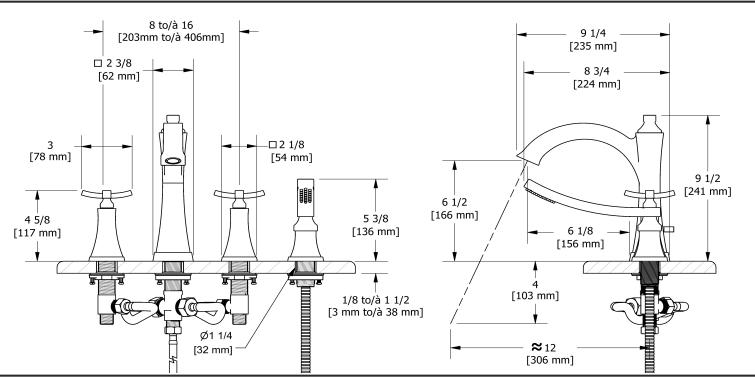

# **Descriptions**

- Ceramic cartridge
- 1-jet hand shower/scale-free
- Drilling holes diameter =  $4x \cdot 1 \cdot 1/4 \cdot (32mm)$
- G½" inlet male