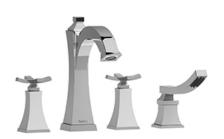

4-piece deck-mount tub filler with hand shower EF12+

# **Descriptions**

- Ceramic cartridge
- 1-jet hand shower/scale-free
- Drilling holes diameter =  $4x \cdot 1 \cdot 1/4 \cdot (32mm)$
- G½" inlet male