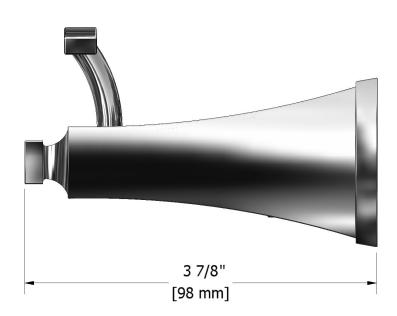

# **Specifications**

## **Description**

• 4 anchor points

## Available colors

• C : Chrome

BN : Brushed Nickel (PVD)PN : Polished Nickel (PVD)







#### Sizes, models and finishes may differ from thoses presented.

#### Warranty

This **Riobel Inc.** product you have purchased carries a Limited Lifetime Warranty on the chrome, PVD finish, blacks and all working parts and is guaranteed from the initial purchase date against all manufacturing defects. All other finishes, including plastic components, are guaranteed for one year. All electric and/or electronic parts are covered by a 5-year limited warranty.

### **Customer Service**

Ontario, West Canada: 888-287-5354 Quebec, Maritimes, United States: 866-473-8442