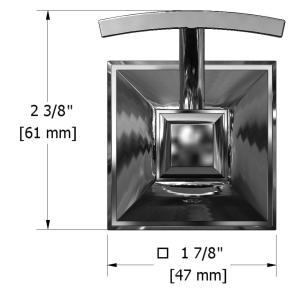

# **Specifications**

## **Description**

• 4 anchor points

## Available colors

• C : Chrome

BN : Brushed Nickel (PVD)PN : Polished Nickel (PVD)







#### Sizes, models and finishes may differ from thoses presented.

#### Warranty

This **Riobel Inc.** product you have purchased carries a Limited Lifetime Warranty on the chrome, PVD finish, blacks and all working parts and is guaranteed from the initial purchase date against all manufacturing defects. All other finishes, including plastic components, are guaranteed for one year. All electric and/or electronic parts are covered by a 5-year limited warranty.

### **Customer Service**

Ontario, West Canada: 888-287-5354 Quebec, Maritimes, United States: 866-473-8442