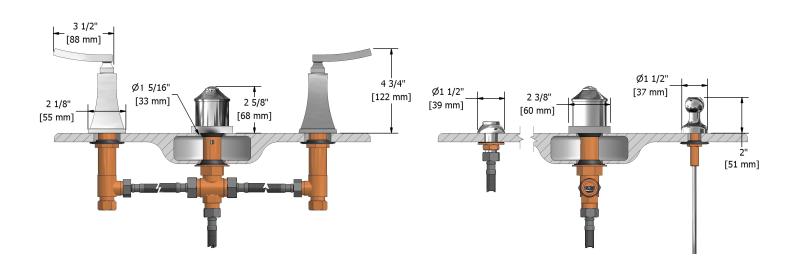

4-piece bidet faucet with integrated vacuum breaker **EF09L** 

## **Descriptions**

- Jet
- Ceramic cartridge
- Pop-up drain
- 1/2" inlet male NPT
- Integrated vacuum breaker