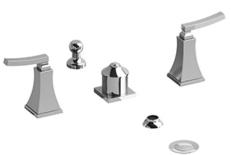

4-piece bidet faucet with integrated vacuum breaker **EF09L** 

## **Descriptions**

- Jet
- Ceramic cartridge
- Pop-up drain
- 1/2" inlet male NPT
- Integrated vacuum breaker