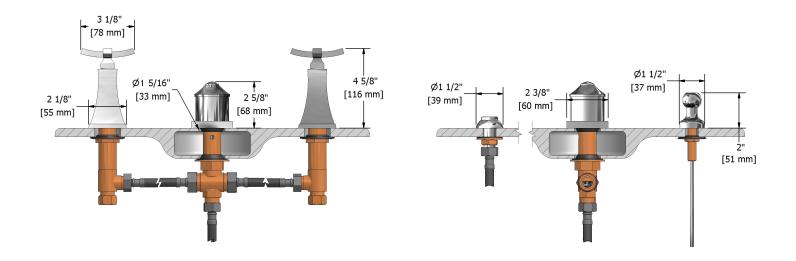

4-piece bidet faucet with integrated vacuum breaker **EF09**+





# **Specifications**

## **Descriptions**

- Jet
- Ceramic cartridge
- Pop-up drain
- 1/2" inlet male NPT
- Integrated vacuum breaker

### **Available colors**

- C : Chrome
- BN : Brushed Nickel (PVD)
- PN: Polished Nickel (PVD)

#### **Certifications**

- CSA B125.1
- ASME A112.18.1
- CMR248 Approval
- ADA



#### Sizes, models and finishes may differ from thoses presented.

### Warranty

This **Riobel Inc.** product you have purchased carries a Limited Lifetime Warranty on the chrome, PVD finish, blacks and all working parts and is guaranteed from the initial purchase date against all manufacturing defects. All other finishes, including plastic components, are guaranteed for one year. All electric and/or electronic parts are covered by a 5-year limited warranty.

#### **Customer Service**