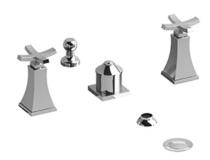

## **Descriptions**

- Jet
- Ceramic cartridge
- Pop-up drain
- 1/2" inlet male NPT
- Integrated vacuum breaker

### **Available colors**

- C : Chrome
- BN : Brushed Nickel (PVD)
- PN: Polished Nickel (PVD)