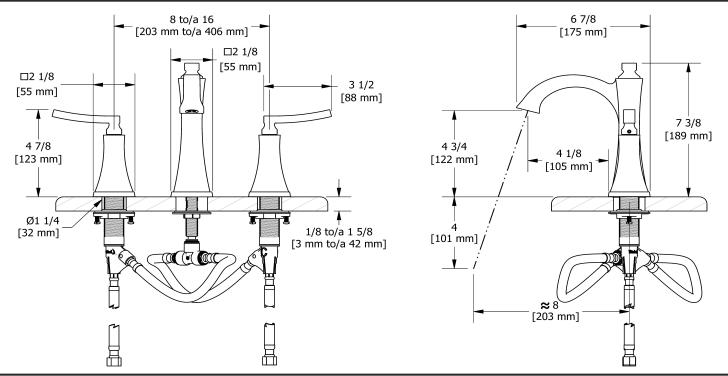

8" lavatory faucet **EF08L** 

# **Descriptions**

- Ceramic cartridge
- 3/8" speedway compression
- Push drain