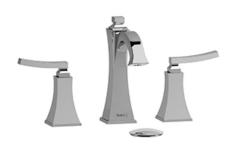

8" lavatory faucet **EF08L** 

# **Descriptions**

- Ceramic cartridge
- 3/8" speedway compression
- Push drain