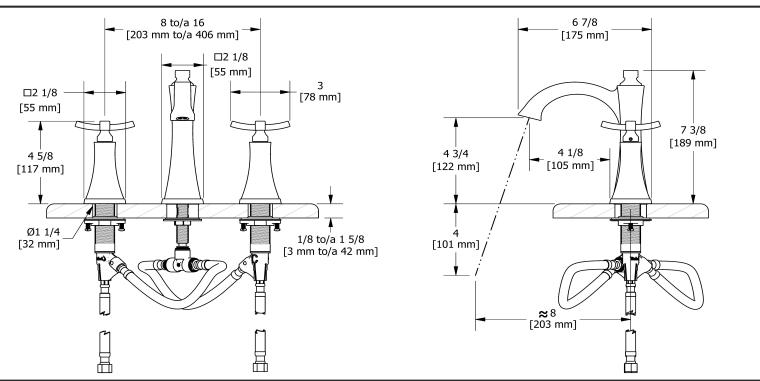

**EF08+** 

# **Specifications**

### Descriptions

- Ceramic cartridge
- 3/8" speedway compression

## • Push drain

#### Available colors

- C : Chrome
- BN : Brushed Nickel (PVD)
- PN : Polished Nickel (PVD)

## Available flows

- 5.7 L/min, 1.5 gpm (US) 60psi \*
- 1.9 L/min, 0.5 gpm (US) 60psi ( EF08+-05 )

• 3.7 L/min, 1 gpm (US) 60psi ( EF08+-10 )

## \*EPA certification applicable to the indicated model only\*

- Certifications
- CSA B125.1
- NSF/ANSI standard 61 and 372
- ASME A112.18.1
- CMR248 Approval
- ADA



Sizes, models and finishes may differ from thoses presented.

#### Warranty

This **Riobel Inc.** product you have purchased carries a Limited Lifetime Warranty on the chrome, PVD finish, blacks and all working parts and is guaranteed from the initial purchase date against all <u>manufacturing defects</u>. All other finishes, including plastic components, are guaranteed for one year. All electric and/or electronic parts are covered by a 5-year limited warranty.

#### **Customer Service**

UPC®

Ontario, West Canada : 888-287-5354 Quebec, Maritimes, United States : 866-473-8442