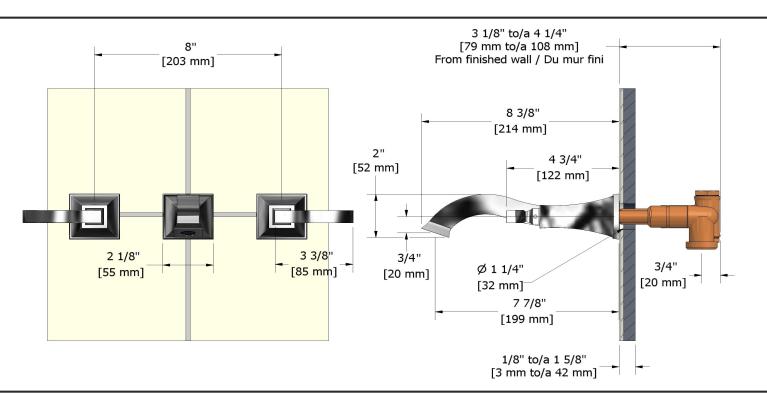

EF05L



# **Specifications**

# **Descriptions**

- Ceramic cartridge
- ½" inlet female NPT

### Available colors

- C : Chrome
- BN: Brushed Nickel (PVD)
- PN: Polished Nickel (PVD)

### Available flow

• 40 L/min, 10.5 gpm (US) 60psi

## **Certifications**

- CSA B125.1
- ASME A112.18.1
- CMR248 Approval
- ADA





Sizes, models and finishes may differ from thoses presented.

#### Warranty

This Riobel Inc. product you have purchased carries a Limited Lifetime Warranty on the chrome, PVD finish, blacks and all working parts and is guaranteed from the initial purchase date against all manufacturing defects. All other finishes, including plastic components, are guaranteed for one year. All electric and/or electronic parts are covered by a 5-year limited warranty.

#### **Customer Service**

Ontario, West Canada: 888-287-5354 Quebec, Maritimes, United States: 866-473-8442