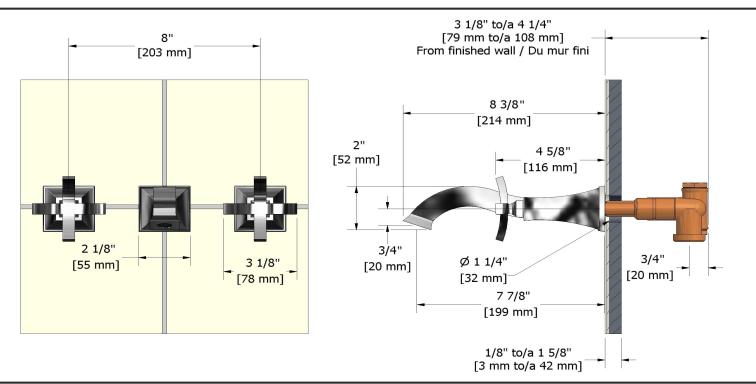

# **Specifications**

# **Descriptions**

- Ceramic cartridge
- ½" inlet female NPT

### Available colors

- C : Chrome
- BN: Brushed Nickel (PVD)
- PN: Polished Nickel (PVD)

### Available flow

• 40 L/min, 10.5 gpm (US) 60psi

## **Certifications**

- CSA B125.1
- ASME A112.18.1
- CMR248 Approval
- ADA





Sizes, models and finishes may differ from thoses presented.

#### Warranty

This **Riobel Inc.** product you have purchased carries a Limited Lifetime Warranty on the chrome, PVD finish, blacks and all working parts and is guaranteed from the initial purchase date against all manufacturing defects. All other finishes, including plastic components, are guaranteed for one year. All electric and/or electronic parts are covered by a 5-year limited warranty.

#### **Customer Service**

Ontario, West Canada: 888-287-5354 Quebec, Maritimes, United States: 866-473-8442