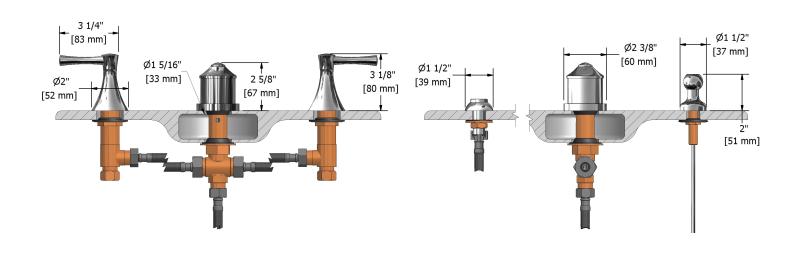

4-piece bidet faucet with integrated vacuum breaker **ED09L** 

## **Descriptions**

- Jet
- · Ceramic cartridge
- Pop-up drain
- 1/2" inlet male NPT
- Integrated vacuum breaker