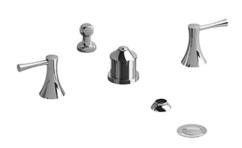

4-piece bidet faucet with integrated vacuum breaker **ED09L** 

## **Descriptions**

- Jet
- · Ceramic cartridge
- Pop-up drain
- 1/2" inlet male NPT
- Integrated vacuum breaker