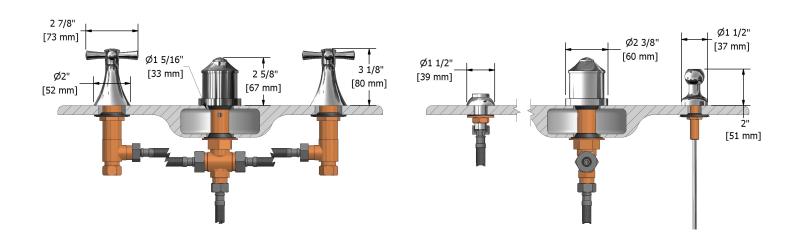

4-piece bidet faucet with integrated vacuum breaker **ED09**+

## **Descriptions**

- Ceramic cartridge
- Jet
- Pop-up drain
- 1/2" inlet male NPT
- Integrated vacuum breaker