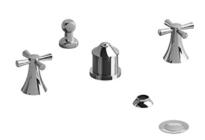

4-piece bidet faucet with integrated vacuum breaker **ED09**+

## **Descriptions**

- Ceramic cartridge
- Jet
- Pop-up drain
- 1/2" inlet male NPT
- Integrated vacuum breaker