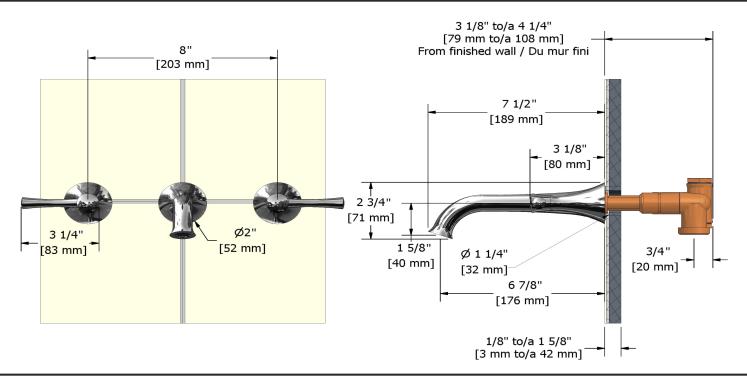

8" wall-mount tub filler **ED05L** 



# **Specifications**

# **Descriptions**

- Ceramic cartridge
- ½" inlet female NPT

### Available colors

- C : Chrome
- BN: Brushed Nickel (PVD)
- PN: Polished Nickel (PVD)

### Available flow

• 40 L/min, 10.5 gpm (US) 60psi

## **Certifications**

- CSA B125.1
- ASME A112.18.1
- CMR248 Approval
- ADA





Sizes, models and finishes may differ from thoses presented.

#### Warranty

This **Riobel Inc.** product you have purchased carries a Limited Lifetime Warranty on the chrome, PVD finish, blacks and all working parts and is guaranteed from the initial purchase date against all manufacturing defects. All other finishes, including plastic components, are guaranteed for one year. All electric and/or electronic parts are covered by a 5-year limited warranty.

#### **Customer Service**