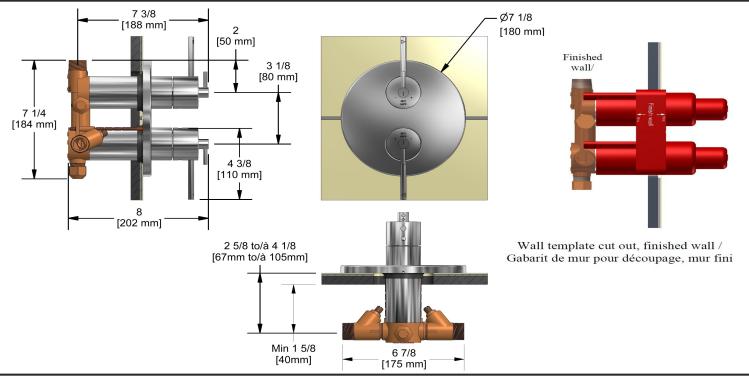

4-way Type T/P ¾" coaxial complete valve **CSTM83** 

# **Descriptions**

- 2 integrated volume controls
- 2 thermo/pressure balance coaxial cartridges with check valves
- · Service valves
- 2 different temperatures
- 4 outlets: two ½"outlets male NPT and two ¾" outlets male NPT or ½" female NPT
- 3/4" inlet male NPT, dedicated main water supply required