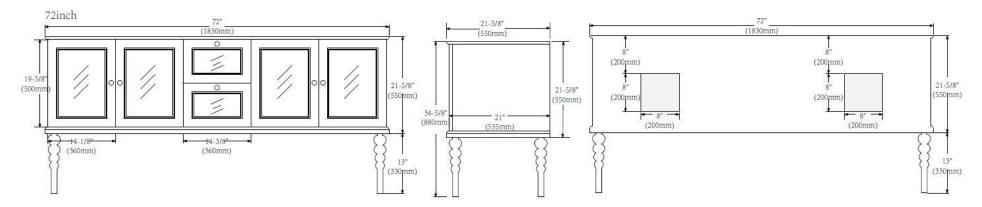

Vanity Name Grace Floor Mount 72" Double Sink Vanity

Vanity Installation Type Floor mount / freestanding vanity

Vanity Size 72"

Vanity Colour / Finish Options Grey | White

Vanity Tops Quartz Beige | Quartz Black | Quartz Carrera | Quartz Cement | Quartz Grey | Quartz Light Grey |

Quartz Snow White | Quartz White | No Top

Number of Vanity Top Holes 1 or 3 hole faucet drilling

Number of Vanity Sinks / Basins Double Sink

Vanity Hardware Chrome

Vanity Other Soft closing doors and drawers