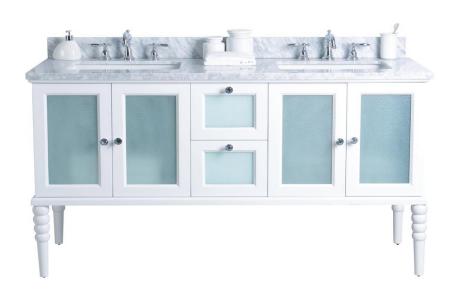

## **Grace Floor Mount 72" Double Sink Vanity**

The **Grace floor mount 72" vanity** adds style and comfort to your luxurious master bathroom. Fitted with double sinks, the 72" vanity offers each person a comfortable width with plenty of counter top space and abundance of storage.

The Grace bathroom vanity collection has a contemporary style with traditional antique details. The solid wood vanities boast clean lines in a flexible style that is both simple and graceful, adding panache to your luxury bath. Vanities in this collection feature soft-closing shaker style doors and drawers with elegantly frosted glass, classic ball turned base legs, and sparkling crystal knobs. Available in a white or grey finish, the vanity collection also includes a selection of solid wood mirrors that make for a perfect compliment.