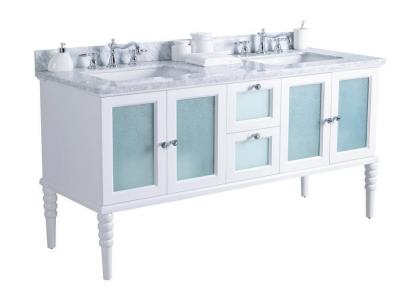

## **Grace Floor Mount 72" Double Sink Vanity**

The **Grace floor mount 72" vanity** adds style and comfort to your luxurious master bathroom. Fitted with double sinks, the 72" vanity offers each person a comfortable width with plenty of counter top space and abundance of storage.

The Grace bathroom vanity collection has a contemporary style with traditional antique details. The solid wood vanities boast clean lines in a flexible style that is both simple and graceful, adding panache to your luxury bath. Vanities in this collection feature soft-closing shaker style doors and drawers with elegantly frosted glass, classic ball turned base legs, and sparkling crystal knobs. Available in a white or grey finish, the vanity collection also includes a selection of solid wood mirrors that make for a perfect compliment.