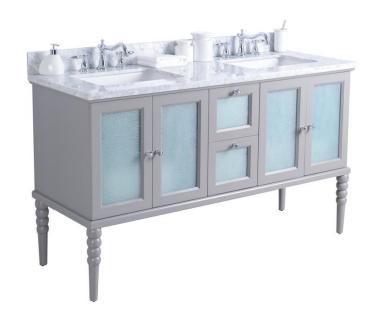

## **Grace Floor Mount 60" Double Sink Vanity**

The **Grace floor mount 60" vanity** is a double sink vanity with a combination of two sets of soft closing doors on either end of the vanity and two soft closing drawers at the center. The 60" vanity has plenty of storage and is ideal for your high traffic family bath or luxury master bathroom.

The Grace bathroom vanity collection has a contemporary style with traditional antique details. The solid wood vanities boast clean lines in a flexible style that is both simple and graceful, adding panache to your luxury bath. Vanities in this collection feature soft-closing shaker style doors and drawers with elegantly frosted glass, classic ball turned base legs, and sparkling crystal knobs. Available in a white or grey finish, the vanity collection also includes a selection of solid wood mirrors that make for a perfect compliment.