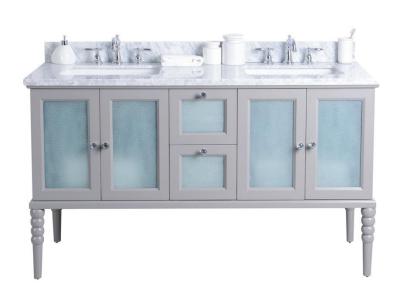

## **Grace Floor Mount 60" Double Sink Vanity**

The **Grace floor mount 60" vanity** is a double sink vanity with a combination of two sets of soft closing doors on either end of the vanity and two soft closing drawers at the center. The 60" vanity has plenty of storage and is ideal for your high traffic family bath or luxury master bathroom.

The Grace bathroom vanity collection has a contemporary style with traditional antique details. The solid wood vanities boast clean lines in a flexible style that is both simple and graceful, adding panache to your luxury bath. Vanities in this collection feature soft-closing shaker style doors and drawers with elegantly frosted glass, classic ball turned base legs, and sparkling crystal knobs. Available in a white or grey finish, the vanity collection also includes a selection of solid wood mirrors that make for a perfect compliment.