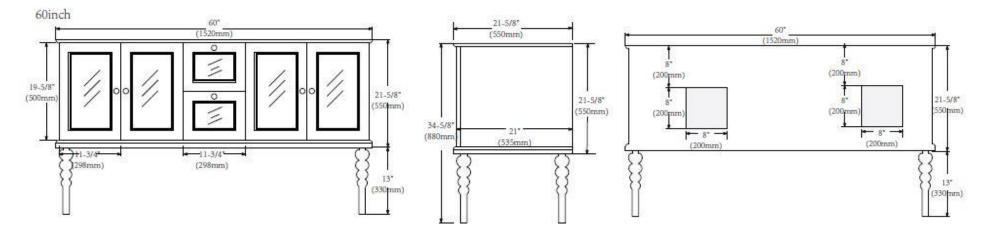

## **Grace Floor Mount 60" Double Sink Vanity**

The **Grace floor mount 60" vanity** is a double sink vanity with a combination of two sets of soft closing doors on either end of the vanity and two soft closing drawers at the center. The 60" vanity has plenty of storage and is ideal for your high traffic family bath or luxury master bathroom.

Vanity Name Grace Floor Mount 60" Double Sink Vanity

Vanity Installation Type Floor mount / freestanding vanity

Vanity Size 60"

Vanity Colour / Finish Options Grey | White

Vanity Tops Quartz Beige | Quartz Black | Quartz Carrera | Quartz Cement | Quartz Grey | Quartz Light Grey |

Quartz Snow White | Quartz White | No Top

Number of Vanity Top Holes 1 or 3 hole faucet drilling

Number of Vanity Sinks / Basins Double Sink

Vanity Hardware Chrome

Vanity Other Soft closing doors and drawers