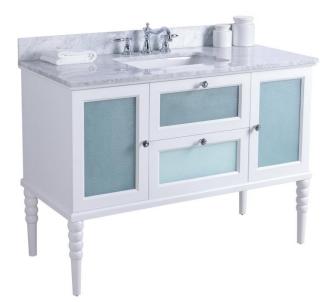

## **Grace Floor Mount 48" Single Sink Vanity**

The **Grace floor mount 48**" vanity has plenty of counter top space and ample storage with two soft closing doors on the ends of the vanity and two beautifully crafted drawers in the vanity center.

The Grace bathroom vanity collection has a contemporary style with traditional antique details. The solid wood vanities boast clean lines in a flexible style that is both simple and graceful, adding panache to your luxury bath. Vanities in this collection feature soft-closing shaker style doors and drawers with elegantly frosted glass, classic ball turned base legs, and sparkling crystal knobs. Available in a white or grey finish, the vanity collection also includes a selection of solid wood mirrors that make for a perfect compliment.