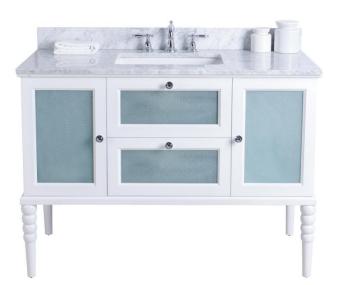

## **Grace Floor Mount 48" Single Sink Vanity**

The **Grace floor mount 48**" vanity has plenty of counter top space and ample storage with two soft closing doors on the ends of the vanity and two beautifully crafted drawers in the vanity center.

The Grace bathroom vanity collection has a contemporary style with traditional antique details. The solid wood vanities boast clean lines in a flexible style that is both simple and graceful, adding panache to your luxury bath. Vanities in this collection feature soft-closing shaker style doors and drawers with elegantly frosted glass, classic ball turned base legs, and sparkling crystal knobs. Available in a white or grey finish, the vanity collection also includes a selection of solid wood mirrors that make for a perfect compliment.