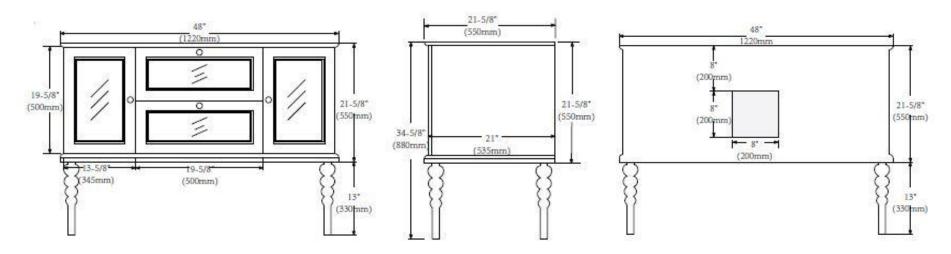

## **Grace Floor Mount 48" Single Sink Vanity**

The **Grace floor mount 48**" vanity has plenty of counter top space and ample storage with two soft closing doors on the ends of the vanity and two beautifully crafted drawers in the vanity center.

| Vanity Name                     | Grace Floor Mount 48" Single Sink Vanity                                                       |
|---------------------------------|------------------------------------------------------------------------------------------------|
| Vanity Installation Type        | Floor mount / freestanding vanity                                                              |
| Vanity Size                     | 48"                                                                                            |
| Vanity Colour / Finish Options  | Grey   White                                                                                   |
| Vanity Tops                     | Quartz Beige   Quartz Black   Quartz Carrera   Quartz Cement   Quartz Grey   Quartz Light Grey |
|                                 | Quartz Snow White   Quartz White   No Top                                                      |
| Number of Vanity Top Holes      | 1 or 3 hole faucet drilling                                                                    |
| Number of Vanity Sinks / Basins | Single Sink                                                                                    |
| Vanity Hardware                 | Chrome                                                                                         |
| Vanity Other                    | Soft closing doors and drawers                                                                 |