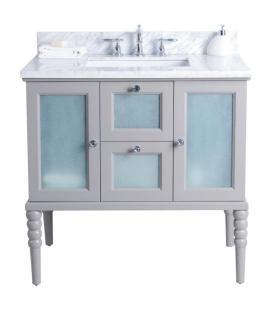

## **Grace Floor Mount 36" Single Sink Vanity**

The **Grace floor mount 36" vanity** is the ideal size for your mid-sized bathroom or guest bath. The 36" vanity is fitted with a single sink and includes an arrangement of two soft closing doors on the ends of the vanity and two drawers in the vanity center.

The Grace bathroom vanity collection has a contemporary style with traditional antique details. The solid wood vanities boast clean lines in a flexible style that is both simple and graceful, adding panache to your luxury bath. Vanities in this collection feature soft-closing shaker style doors and drawers with elegantly frosted glass, classic ball turned base legs, and sparkling crystal knobs. Available in a white or grey finish, the vanity collection also includes a selection of solid wood mirrors that make for a perfect compliment.