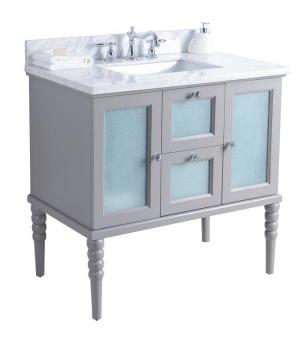

## **Grace Floor Mount 36" Single Sink Vanity**

The **Grace floor mount 36" vanity** is the ideal size for your mid-sized bathroom or guest bath. The 36" vanity is fitted with a single sink and includes an arrangement of two soft closing doors on the ends of the vanity and two drawers in the vanity center.

The Grace bathroom vanity collection has a contemporary style with traditional antique details. The solid wood vanities boast clean lines in a flexible style that is both simple and graceful, adding panache to your luxury bath. Vanities in this collection feature soft-closing shaker style doors and drawers with elegantly frosted glass, classic ball turned base legs, and sparkling crystal knobs. Available in a white or grey finish, the vanity collection also includes a selection of solid wood mirrors that make for a perfect compliment.