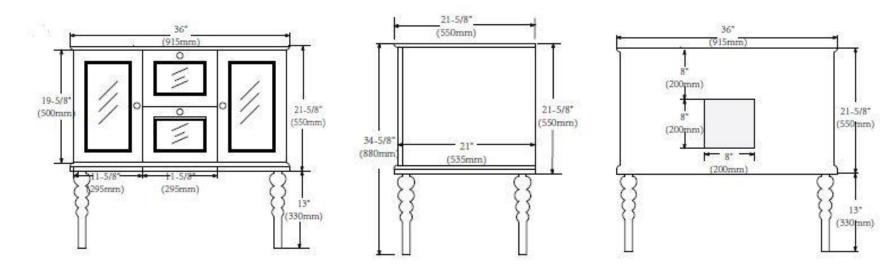

## **Grace Floor Mount 36" Single Sink Vanity**

The **Grace floor mount 36" vanity** is the ideal size for your mid-sized bathroom or guest bath. The 36" vanity is fitted with a single sink and includes an arrangement of two soft closing doors on the ends of the vanity and two drawers in the vanity center.

Vanity Name Grace Floor Mount 36" Single Sink Vanity

Vanity Installation Type Floor mount / freestanding vanity

Vanity Size 36"

Vanity Colour / Finish Options Grey | White

Vanity Tops Quartz Beige | Quartz Black | Quartz Carrera | Quartz Cement | Quartz Grey | Quartz Light Grey |

Quartz Snow White | Quartz White | No Top

Number of Vanity Top Holes 1 or 3 hole faucet drilling

Number of Vanity Sinks / Basins Single Sink

Vanity Hardware Chrome

Vanity Other Soft closing doors and drawers