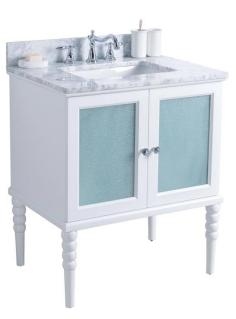

## Grace Floor Mount 30" Single Sink Vanity

The Grace floor mount 30" vanity adds grand style to your small bath space. The 30" vanity is fitted with a single sink and includes two soft closing doors.

The Grace bathroom vanity collection has a contemporary style with traditional antique details. The solid wood vanities boast clean lines in a flexible style that is both simple and graceful, adding panache to your luxury bath. Vanities in this collection feature soft-closing shaker style doors and drawers with elegantly frosted glass, classic ball turned base legs, and sparkling crystal knobs. Available in a white or grey finish, the vanity collection also includes a selection of solid wood mirrors that make for a perfect compliment.

| Vanity Name                     | Grace Floor Mount 30" Single Sink Vanity                                                       |
|---------------------------------|------------------------------------------------------------------------------------------------|
| Vanity Installation Type        | Floor mount / freestanding vanity                                                              |
| Vanity Size                     | 30"                                                                                            |
| Vanity Colour / Finish Options  | Grey   White                                                                                   |
| Vanity Tops                     | Quartz Beige   Quartz Black   Quartz Carrera   Quartz Cement   Quartz Grey   Quartz Light Grey |
|                                 | Quartz Snow White   Quartz White   No Top                                                      |
| Number of Vanity Top Holes      | 1 or 3 hole faucet drilling                                                                    |
| Number of Vanity Sinks / Basins | Single Sink                                                                                    |
| Vanity Hardware                 | Chrome                                                                                         |
| Vanity Other                    | Soft closing doors                                                                             |