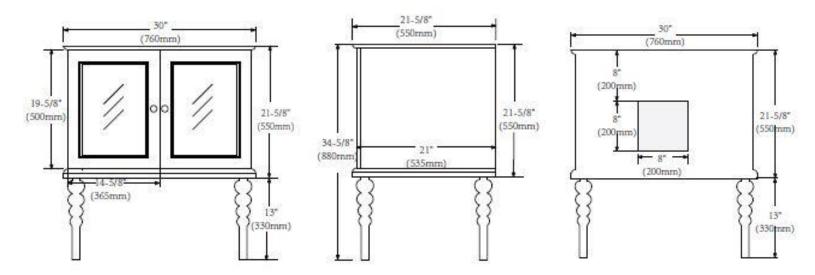

## Grace Floor Mount 30" Single Sink Vanity

The Grace floor mount 30" vanity adds grand style to your small bath space. The 30" vanity is fitted with a single sink and includes two soft closing doors.

The Grace bathroom vanity collection has a contemporary style with traditional antique details. The solid wood vanities boast clean lines in a flexible style that is both simple and graceful, adding panache to your luxury bath. Vanities in this collection feature soft-closing shaker style doors and drawers with elegantly frosted glass, classic ball turned base legs, and sparkling crystal knobs. Available in a white or grey finish, the vanity collection also includes a selection of solid wood mirrors that make for a perfect compliment.

| Vanity Name                     | Grace Floor Mount 30" Single Sink Vanity                                                       |
|---------------------------------|------------------------------------------------------------------------------------------------|
| Vanity Installation Type        | Floor mount / freestanding vanity                                                              |
| Vanity Size                     | 30"                                                                                            |
| Vanity Colour / Finish Options  | Grey   White                                                                                   |
| Vanity Tops                     | Quartz Beige   Quartz Black   Quartz Carrera   Quartz Cement   Quartz Grey   Quartz Light Grey |
|                                 | Quartz Snow White   Quartz White   No Top                                                      |
| Number of Vanity Top Holes      | 1 or 3 hole faucet drilling                                                                    |
| Number of Vanity Sinks / Basins | Single Sink                                                                                    |
| Vanity Hardware                 | Chrome                                                                                         |
| Vanity Other                    | Soft closing doors                                                                             |