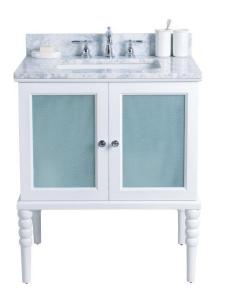

## Grace Floor Mount 30" Single Sink Vanity

The Grace floor mount 30" vanity adds grand style to your small bath space. The 30" vanity is fitted with a single sink and includes two soft closing doors.

The Grace bathroom vanity collection has a contemporary style with traditional antique details. The solid wood vanities boast clean lines in a flexible style that is both simple and graceful, adding panache to your luxury bath. Vanities in this collection feature soft-closing shaker style doors and drawers with elegantly frosted glass, classic ball turned base legs, and sparkling crystal knobs. Available in a white or grey finish, the vanity collection also includes a selection of solid wood mirrors that make for a perfect compliment.

| Vanity Name                     | Grace Floor Mount 30" Single Sink Vanity                                                       |
|---------------------------------|------------------------------------------------------------------------------------------------|
| Vanity Installation Type        | Floor mount / freestanding vanity                                                              |
| Vanity Size                     | 30"                                                                                            |
| Vanity Colour / Finish Options  | Grey   White                                                                                   |
| Vanity Tops                     | Quartz Beige   Quartz Black   Quartz Carrera   Quartz Cement   Quartz Grey   Quartz Light Grey |
|                                 | Quartz Snow White   Quartz White   No Top                                                      |
| Number of Vanity Top Holes      | 1 or 3 hole faucet drilling                                                                    |
| Number of Vanity Sinks / Basins | Single Sink                                                                                    |
| Vanity Hardware                 | Chrome                                                                                         |
| Vanity Other                    | Soft closing doors                                                                             |