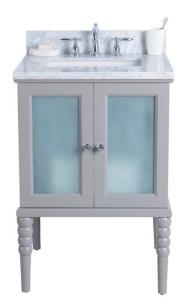

## **Grace Floor Mount 24" Single Sink Vanity**

The Grace floor mount 24" vanity adds grand style to your small bath space. The 24" vanity is fitted with a single sink and includes two soft closing doors.

The Grace bathroom vanity collection has a contemporary style with traditional antique details. The solid wood vanities boast clean lines in a flexible style that is both simple and graceful, adding panache to your luxury bath. Vanities in this collection feature soft-closing shaker style doors and drawers with elegantly frosted glass, classic ball turned base legs, and sparkling crystal knobs. Available in a white or grey finish, the vanity collection also includes a selection of solid wood mirrors that make for a perfect compliment.