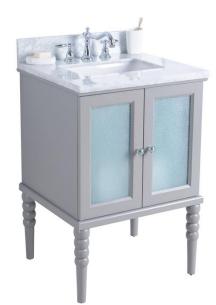

## **Grace Floor Mount 24" Single Sink Vanity**

The Grace floor mount 24" vanity adds grand style to your small bath space. The 24" vanity is fitted with a single sink and includes two soft closing doors.

The Grace bathroom vanity collection has a contemporary style with traditional antique details. The solid wood vanities boast clean lines in a flexible style that is both simple and graceful, adding panache to your luxury bath. Vanities in this collection feature soft-closing shaker style doors and drawers with elegantly frosted glass, classic ball turned base legs, and sparkling crystal knobs. Available in a white or grey finish, the vanity collection also includes a selection of solid wood mirrors that make for a perfect compliment.