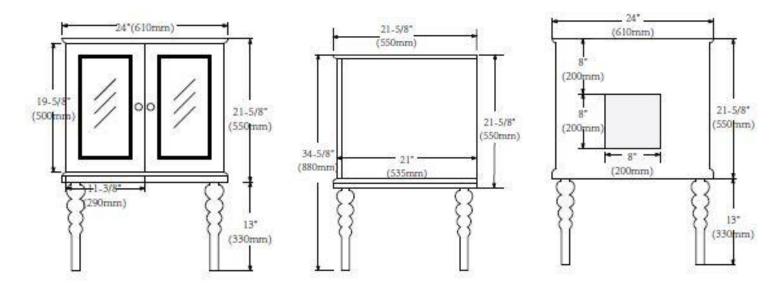

## **Grace Floor Mount 24" Single Sink Vanity**

The Grace floor mount 24" vanity adds grand style to your small bath space. The 24" vanity is fitted with a single sink and includes two soft closing doors.

| Vanity Name                     | Grace Floor Mount 24" Single Sink Vanity                                                       |
|---------------------------------|------------------------------------------------------------------------------------------------|
| Vanity Installation Type        | Floor mount / freestanding vanity                                                              |
| Vanity Size                     | 24"                                                                                            |
| Vanity Colour / Finish Options  | Grey   White                                                                                   |
| Vanity Tops                     | Quartz Beige   Quartz Black   Quartz Carrera   Quartz Cement   Quartz Grey   Quartz Light Grey |
|                                 | Quartz Snow White   Quartz White   No Top                                                      |
| Number of Vanity Top Holes      | 1 or 3 hole faucet drilling                                                                    |
| Number of Vanity Sinks / Basins | Single Sink                                                                                    |
| Vanity Hardware                 | Chrome                                                                                         |
| Vanity Other                    | Soft closing doors                                                                             |