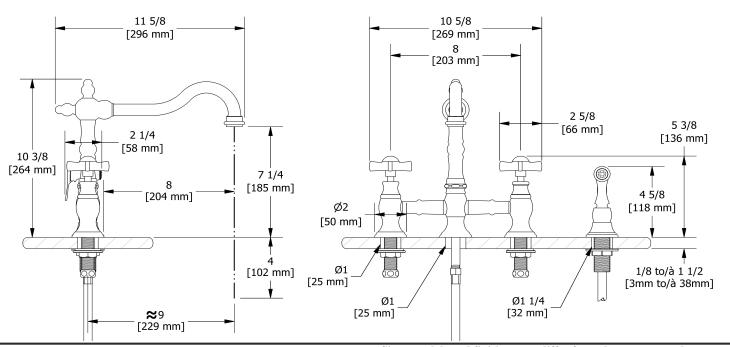

cUPC®

# **Specifications**

## **Descriptions**

- Ceramic cartridge
- ½" inlet male NPT
- 1-jet pull-out spray

### Available colors

- C : Chrome
- BN : Brushed Nickel (PVD)
- BG: Brushed Gold (PVD)

#### Available flows

- 8.3 L/min, 2.2 gpm (US) 60psi
- 3.7 L/min, 1 gpm (US) 60psi ( **BR400X-10** )
- 5.69 L/min, 1.5 gpm (US) 60psi ( **BR400X-15** )

#### **Certifications**

- CSA B125.1
- NSF/ANSI standard 61 and 372
- ASME A112.18.1
- CMR248 Approval



Sizes, models and finishes may differ from thoses presented.

#### Warranty

This **Riobel Inc.** product you have purchased carries a Limited Lifetime Warranty on the chrome, PVD finish, blacks and all working parts and is guaranteed from the initial purchase date against all manufacturing defects. All other finishes, including plastic components, are guaranteed for one year. All electric and/or electronic parts are covered by a 5-year limited warranty.

#### **Customer Service**

Ontario, West Canada: 888-287-5354 Quebec, Maritimes, United States: 866-473-8442