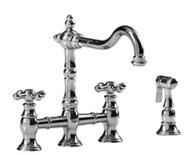

Bridge kitchen faucet with spray BR400+

# **Descriptions**

- Ceramic cartridge
- ½" inlet male NPT
- 1-jet pull-out spray