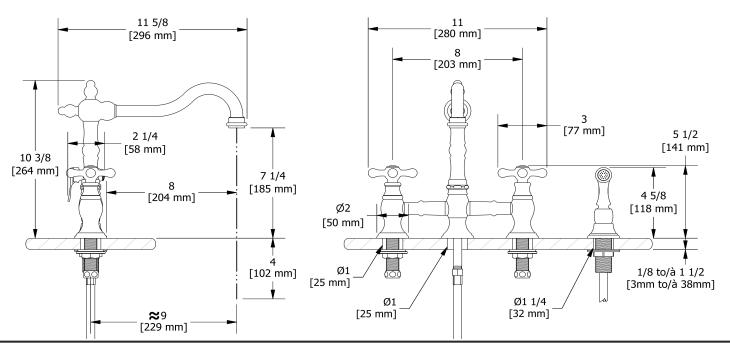

Bridge kitchen faucet with spray BR400+

# **Descriptions**

- Ceramic cartridge
- ½" inlet male NPT
- 1-jet pull-out spray