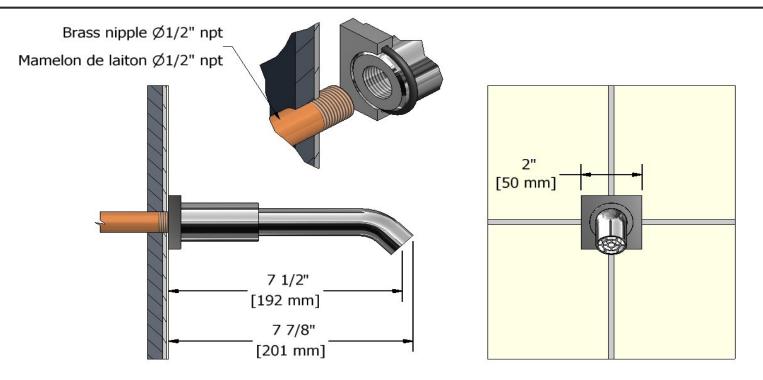

**BQ80** 

# Specifications

# **Descriptions**

- <sup>1</sup>/<sub>2</sub>" inlet female NPT
- Brass

### Available colors

- C : Chrome
- BN : Brushed Nickel (PVD)

## **Certifications**

- CSA B125.1
- ASME A112.18.1
- CMR248 Approval



**CUPC®** 



Sizes, models and finishes may differ from thoses presented.

# Warranty

This **Riobel Inc.** product you have purchased carries a Limited Lifetime Warranty on the chrome, PVD finish, blacks and all working parts and is guaranteed from the initial purchase date against all manufacturing defects. All other finishes, including plastic components, are guaranteed for one year. All electric and/or electronic parts are covered by a 5-year limited warranty.

### **Customer Service**

Ontario, West Canada : 888-287-5354 Quebec, Maritimes, United States : 866-473-8442