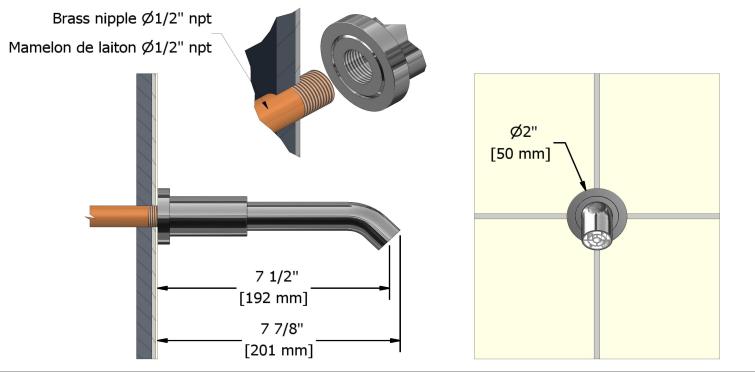

**BM80** 

# **Specifications**

## **Descriptions**

- <sup>1</sup>/<sub>2</sub>" inlet female NPT
- Brass

#### Available colors

- C : Chrome
- BN : Brushed Nickel (PVD)
- PN : Polished Nickel (PVD)

### Certifications

- CSA B125.1
- ASME A112.18.1
- CMR248 Approval



CUPC®



Sizes, models and finishes may differ from thoses presented.

### Warranty

This Riobel Inc. product you have purchased carries a Limited Lifetime Warranty on the chrome, PVD finish, blacks and all working parts and is guaranteed from the initial purchase date against all manufacturing defects. All other finishes, including plastic components, are guaranteed for one year. All electric and/or electronic parts are covered by a 5-year limited warranty.

#### **Customer Service**

Ontario, West Canada : 888-287-5354 Quebec, Maritimes, United States : 866-473-8442