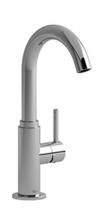

Single hole lavatory faucet **BM01** 

# **Descriptions**

- Ceramic cartridge
- Swivel spout
- 3/8" speedway compression
- No drain