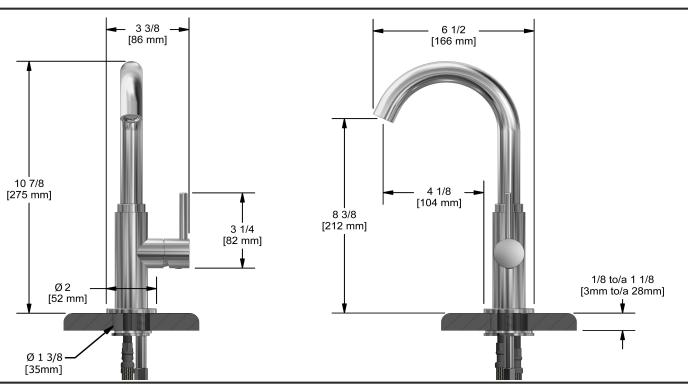

Single hole lavatory faucet **BM01** 







# **Specifications**

# **Descriptions**

- Ceramic cartridge
- Swivel spout
- 3/8" speedway compression
- No drain

#### Available colors

• C: Chrome

# **Available flows**

- 5.7 L/min, 1.5 gpm (US) 60psi \*
- 1.9 L/min, 0.5 gpm (US) 60psi ( **BM01-05** )
- 3.7 L/min, 1 gpm (US) 60psi ( **BM01-10** )

\*EPA certification applicable to the indicated model only\*

### **Certifications**

- CSA B125.1
- NSF/ANSI standard 61 and 372
- ASME A112.18.1
- CMR248 Approval
- ADA



Sizes, models and finishes may differ from thoses presented.

# Warranty

This **Riobel Inc.** product you have purchased carries a Limited Lifetime Warranty on the chrome, PVD finish, blacks and all working parts and is guaranteed from the initial purchase date against all manufacturing defects. All other finishes, including plastic components, are guaranteed for one year. All electric and/or electronic parts are covered by a 5-year limited warranty.

#### **Customer Service**

Ontario, West Canada: 888-287-5354 Quebec, Maritimes, United States: 866-473-8442