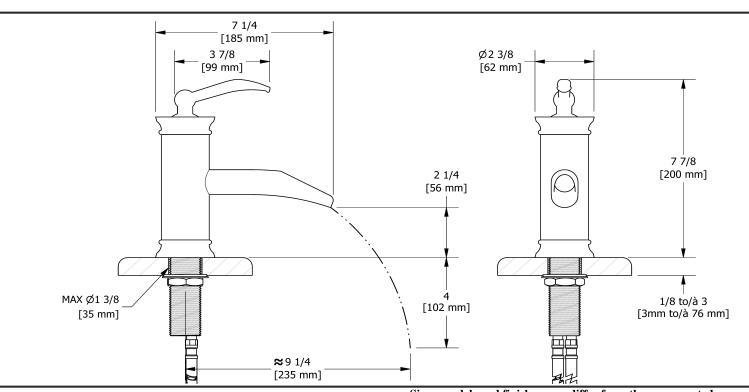

Single hole lavatory open spout faucet **ASOP01** 

# • 3/8" speedway compression

- Ceramic cartridge
- Push drain