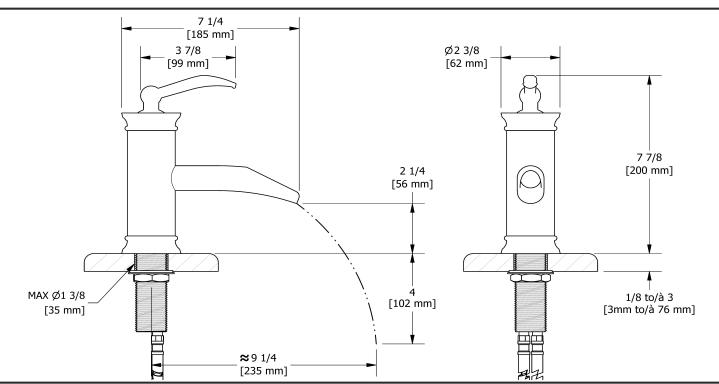

Single hole lavatory open spout faucet without drain **ASOP00** 



# **Specifications**

# **Descriptions**

- 3/8" speedway compression
- Ceramic cartridge
- No drain

# Available colors

- C : Chrome
- BN : Brushed Nickel (PVD)
- PN: Polished Nickel (PVD)

#### Available flows

- 5.7 L/min, 1.5 gpm (US) 60psi \*
- 3.7 L/min, 1 gpm (US) 60psi ( **ASOP00-10** )
- \*EPA certification applicable to the indicated model only\*

# **Certifications**

- CSA B125.1
- NSF/ANSI standard 61 and 372
- ASME A112.18.1
- CMR248 Approval



Sizes, models and finishes may differ from thoses presented.

# Warranty

This **Riobel Inc.** product you have purchased carries a Limited Lifetime Warranty on the chrome, PVD finish, blacks and all working parts and is guaranteed from the initial purchase date against all manufacturing defects. All other finishes, including plastic components, are guaranteed for one year. All electric and/or electronic parts are covered by a 5-year limited warranty.

### **Customer Service**

Ontario, West Canada: 888-287-5354 Quebec, Maritimes, United States: 866-473-8442