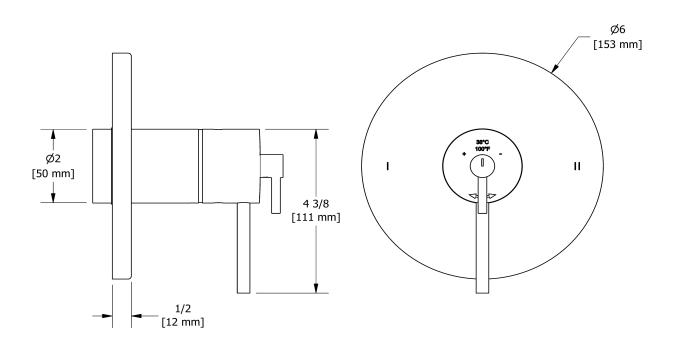

2-way no share Type T/P coaxial valve trim **TGS44** 

# **Descriptions**

- Trim only
- 3 positions (OFF, 1, 2) no share
- R93, R93-SPEX or R93-EX rough required to complete