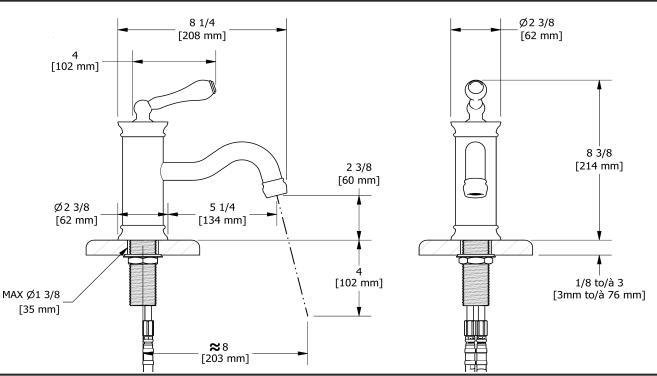

Single hole lavatory faucet **AS01** 





# **Specifications**

# **Descriptions**

- 3/8" speedway compression
- Ceramic cartridge
- Push drain

## **Available colors**

- C : Chrome
- BN: Brushed Nickel (PVD)
- PN: Polished Nickel (PVD)

#### Available flows

- 5.7 L/min, 1.5 gpm (US) 60psi \*
- 1.9 L/min, 0.5 gpm (US) 60psi ( **AS01-05** )
- 3.7 L/min, 1 gpm (US) 60psi ( **AS01-10** )
- \*EPA certification applicable to the indicated model only\*

## **Certifications**

- CSA B125.1
- NSF/ANSI standard 61 and 372
- ASME A112.18.1
- CMR248 Approval



Sizes, models and finishes may differ from thoses presented.

#### Warranty

This **Riobel Inc.** product you have purchased carries a Limited Lifetime Warranty on the chrome, PVD finish, blacks and all working parts and is guaranteed from the initial purchase date against all manufacturing defects. All other finishes, including plastic components, are guaranteed for one year. All electric and/or electronic parts are covered by a 5-year limited warranty.

#### **Customer Service**

Ontario, West Canada: 888-287-5354 Quebec, Maritimes, United States: 866-473-8442